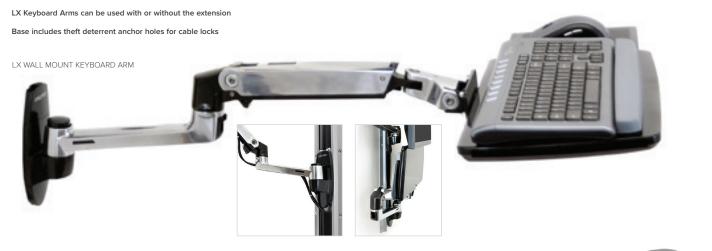

### LX Wall Mount Keyboard Arm

## LX Wall Mount Keyboard Arm & LX Sit-Stand Wall Mount Keyboard Arm

- Comfortable typing: Fits data entry die-hards or keyboard users in tight spaces
- More motion: Provides flexible keyboard lift and up to 35" (89 cm) extension
- Easy adjustment: Quick and simple positioning using patented Constant Force<sup>™</sup> Technology
- Ergonomic set-up: Back-tilt keyboard tray protects wrists from pain or injury
- Save space: Keyboard folds within inches of the wall when not in use
- Quality design: Built for thousands of movements by passing 10,000-cycle test
- Includes 10-year warranty

## EFFORTLESSLY POSITION YOUR KEYBOARD TO THE MOST COMFORTABLE, ERGONOMIC POSITION!

Ergotron's LX Wall Mount Keyboard Arms provide a very stable platform for your mouse and keyboard. The tray's adjustment mechanism allows the surface to be perfectly level regardless of where the keyboard is positioned. Its back-tilt tray keeps your wrists in a neutral position during data entry—ensuring comfort and alleviating repetitive-stress injury.