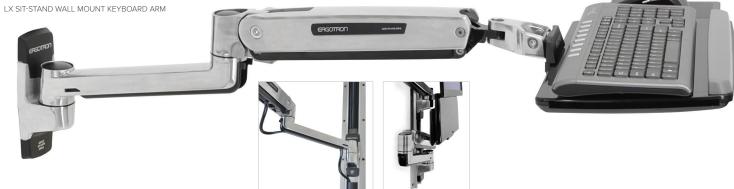

### LX Sit-Stand Wall Mount Keyboard Arm

| Part # (color)         | 45-246-026 (polished aluminum)                                                                                                                                | 45-354-026 (polished aluminum)                    |
|------------------------|---------------------------------------------------------------------------------------------------------------------------------------------------------------|---------------------------------------------------|
| Keyboard Size          | ≤ 17.6″ x 9.5″ (44.6 x 24 cm)                                                                                                                                 |                                                   |
| Extension              | 35″ (89 cm)                                                                                                                                                   | 42" (107 cm)                                      |
| Folded Depth           | 3.5″ (9 cm)                                                                                                                                                   | 5.8″ (15 cm)                                      |
| Mounting Options       | Attaches directly to sturdy vertical surfaces. Where applicable, install to wood stud.<br>Also attaches to Wall Track using bracket 97-091 (order separately) |                                                   |
| Weight Capacity        | 5 lbs (2.3 kg)                                                                                                                                                |                                                   |
| Lift                   | 13" (33 cm)                                                                                                                                                   | 20″ (51 cm)                                       |
| Tilt                   | When in down position, tray features a back-tilt of $5^\circ$ ; folds upright $90^\circ$ in storage position                                                  |                                                   |
| Pan                    | 360°<br>See website for details                                                                                                                               |                                                   |
| Shipping<br>Dimensions | 20"H x 11.9"W x 5.5"D<br>(51 x 30 x 14 cm)                                                                                                                    | 29.25"L × 10.5"W × 6.5"H<br>(74,5 × 26,5 × 16 cm) |
| Shipping Weight        | 9.7 lbs (4,4 kg)                                                                                                                                              | 17.1 lbs (7,8 kg)                                 |
| Warranty               | 10 years                                                                                                                                                      |                                                   |

## LX Wall Mount Keyboard Arm & LX Sit-Stand Wall Mount Keyboard Arm

- Comfortable typing: Fits data entry die-hards or keyboard users in tight spaces
- More motion: Provides flexible keyboard lift and up to 35" (89 cm) extension
- Easy adjustment: Quick and simple positioning using patented Constant Force<sup>™</sup> Technology
- Ergonomic set-up: Back-tilt keyboard tray protects wrists from pain or injury
- Save space: Keyboard folds within inches of the wall when not in use
- Quality design: Built for thousands of movements by passing 10,000-cycle test
- Includes 10-year warranty

## EFFORTLESSLY POSITION YOUR KEYBOARD TO THE MOST COMFORTABLE, ERGONOMIC POSITION!

Ergotron's LX Wall Mount Keyboard Arms provide a very stable platform for your mouse and keyboard. The tray's adjustment mechanism allows the surface to be perfectly level regardless of where the keyboard is positioned. Its back-tilt tray keeps your wrists in a neutral position during data entry—ensuring comfort and alleviating repetitive-stress injury.