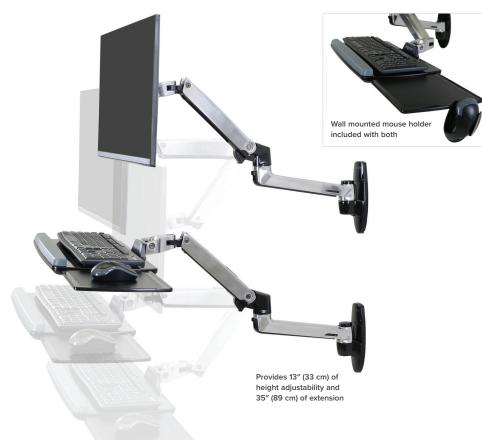

## LX Wall Mount Keyboard Arm & LX Sit-Stand Wall Mount Keyboard Arm

- Comfortable typing: Fits data entry die-hards or keyboard users in tight spaces
- More motion: Provides flexible keyboard lift and up to 35" (89 cm) extension
- Easy adjustment: Quick and simple positioning using patented Constant Force<sup>™</sup> Technology
- Ergonomic set-up: Back-tilt keyboard tray protects wrists from pain or injury
- Save space: Keyboard folds within inches of the wall when not in use
- Quality design: Built for thousands of movements by passing 10,000-cycle test
- Includes 10-year warranty

## EFFORTLESSLY POSITION YOUR KEYBOARD TO THE MOST COMFORTABLE, ERGONOMIC POSITION!

Ergotron's LX Wall Mount Keyboard Arms provide a very stable platform for your mouse and keyboard. The tray's adjustment mechanism allows the surface to be perfectly level regardless of where the keyboard is positioned. Its back-tilt tray keeps your wrists in a neutral position during data entry—ensuring comfort and alleviating repetitive-stress injury.

Our LX keyboard arms are perfect for space-constrained areas. Extend the keyboard out during use and fold it up to just inches from the wall when finished. Combine it with an LX Wall Mount LCD arm to experience a complete ergonomic workstation solution. Also available is a completely integrated Wall Mount System that includes the display and keyboard arms, wall track and CPU holder.